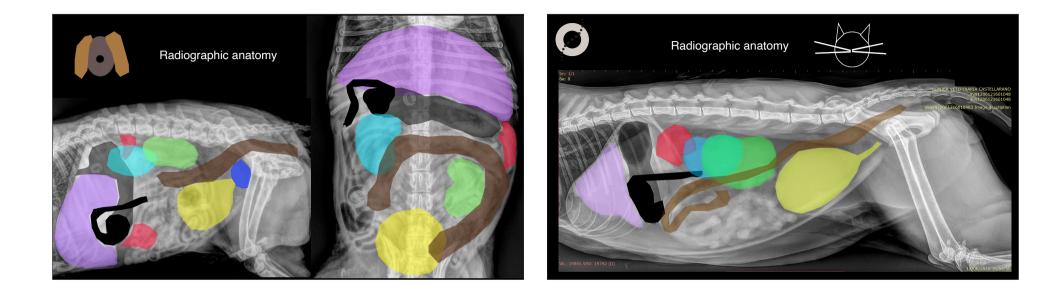

Diagnostic Mindset

Giliola Spattini DVM, PhD, DECVDI

## Why radiology is used in medicine?

- Because they have interactions with the biological tissues
- Because the fat is different than soft tissue :-)
- Unfortunately fluid and parenchymas have the same opacity :-(









































#### Theodore, DSH, MN, 12 years

Collapsed after a trauma with the tea table

Pale mucous membranes











Oliver, Terrier-Mongrel, MN, 15 years

• Senior wellness









### Lucy, Pitbull, FS, 12 years

Back pain

 Now pale mucous membrane and not moving









## Betty, DSH, FS, 17 years

The owner says: She is "different"

Increased grooming

This morning, she didn't climb the bed as usual









# Nalù, Golden-Mongreal, FS, 7 years

Hit by a car yesterday

- · Lethargic
- Vomiting
- TRC >2"