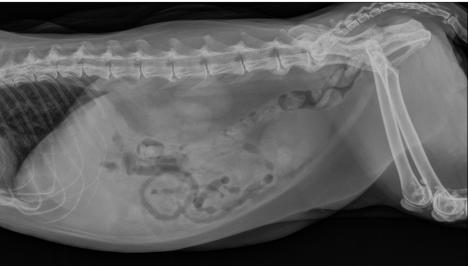

# Nalù, Golden-Mongreal, FS, 7 years

Hit by a car yesterday

- · Lethargic
- Vomiting
- TRC >2"