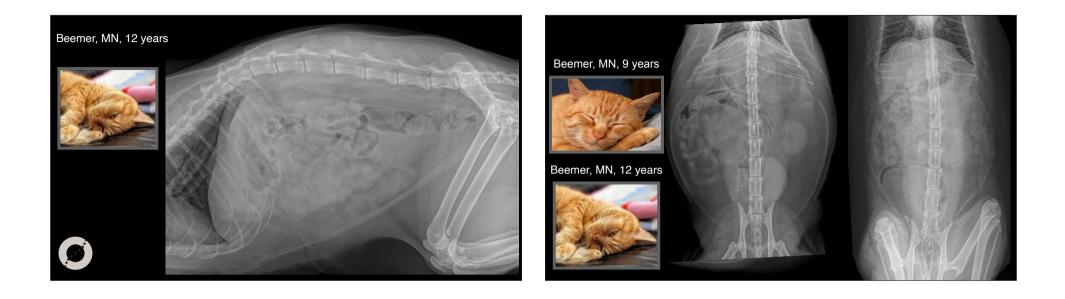

Diagnostic Mindset

Giliola Spattini DVM, PhD, DECVDI

## Why radiology is used in medicine?

- Because they have interactions with the biological tissues
- Because the fat is different than soft tissue :-)
- Unfortunately fluid and parenchymas have the same opacity :-(









































#### Theodore, DSH, MN, 12 years

Collapsed after a trauma with the tea table

Pale mucous membranes











Oliver, Terrier-Mongrel, MN, 15 years

• Senior wellness









### Lucy, Pitbull, FS, 12 years

Back pain

 Now pale mucous membrane and not moving









## Betty, DSH, FS, 17 years

The owner says: She is "different"

Increased grooming

This morning, she didn't climb the bed as usual









# Nalù, Golden-Mongreal, FS, 7 years

Hit by a car yesterday

- · Lethargic
- Vomiting
- TRC >2"