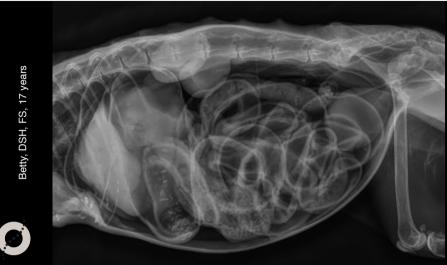

## Betty, DSH, FS, 17 years

The owner says: She is "different"

Increased grooming

This morning, she didn't climb the bed as usual