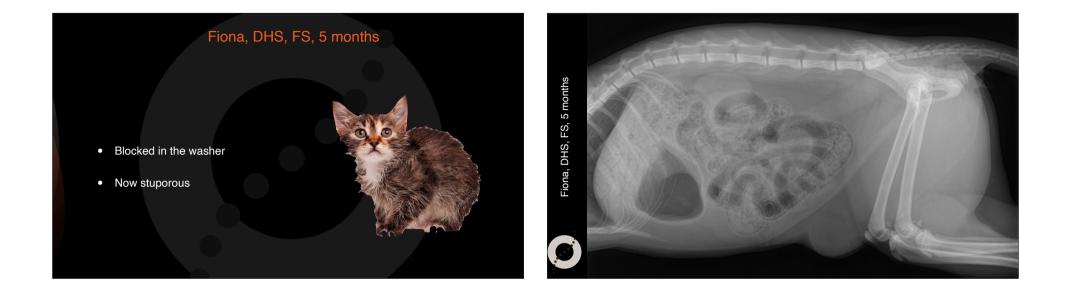

# Nalù, Golden-Mongreal, FS, 7 years

Hit by a car yesterday

- · Lethargic
- Vomiting
- TRC >2"