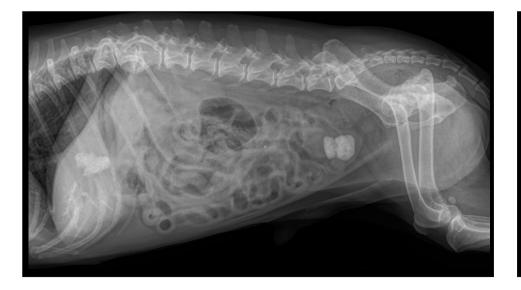

#### Theodore, DSH, MN, 12 years

Collapsed after a trauma with the tea table

Pale mucous membranes

Oliver, Terrier-Mongrel, MN, 15 years

• Senior wellness