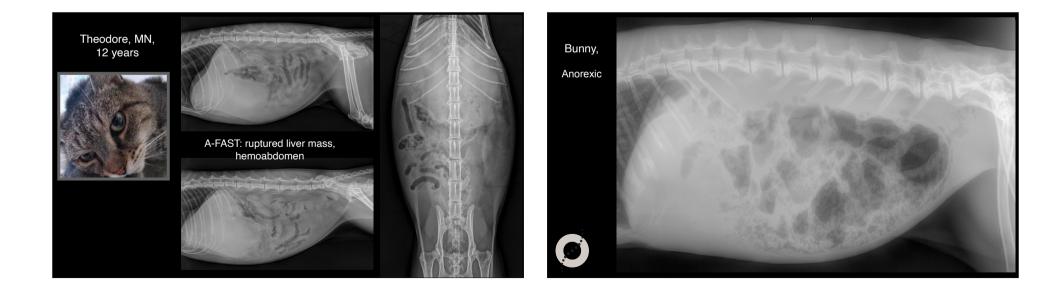

#### Theodore, DSH, MN, 12 years

Collapsed after a trauma with the tea table

Pale mucous membranes

Oliver, Terrier-Mongrel, MN, 15 years

• Senior wellness