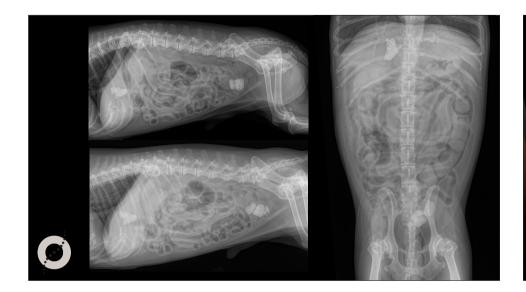

# Nalù, Golden-Mongreal, FS, 7 years

Hit by a car yesterday

- · Lethargic
- Vomiting
- TRC >2"