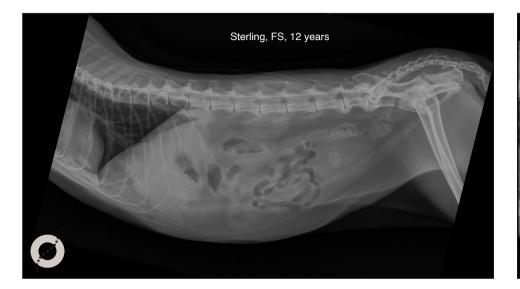

# Nalù, Golden-Mongreal, FS, 7 years

Hit by a car yesterday

- · Lethargic
- Vomiting
- TRC >2"