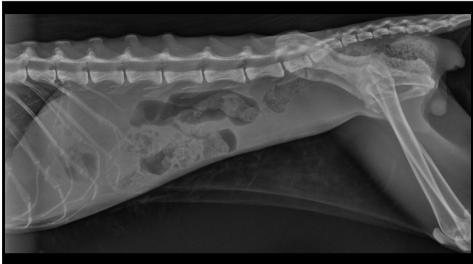

## Betty, DSH, FS, 17 years

The owner says: She is "different"

Increased grooming

This morning, she didn't climb the bed as usual