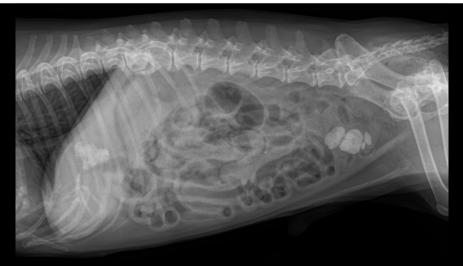

#### Theodore, DSH, MN, 12 years

Collapsed after a trauma with the tea table

Pale mucous membranes

Oliver, Terrier-Mongrel, MN, 15 years

• Senior wellness