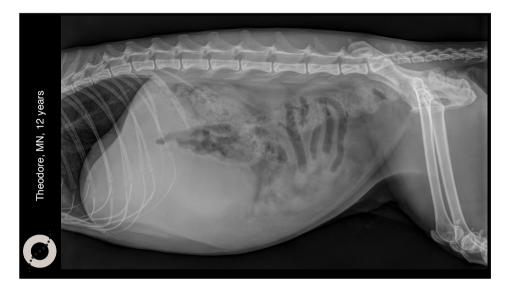

#### Theodore, DSH, MN, 12 years

Collapsed after a trauma with the tea table

Pale mucous membranes

Oliver, Terrier-Mongrel, MN, 15 years

• Senior wellness