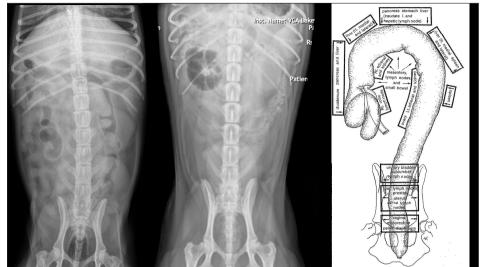

Diagnostic Mindset

Giliola Spattini DVM, PhD, DECVDI

## Why radiology is used in medicine?

- Because they have interactions with the biological tissues
- Because the fat is different than soft tissue :-)
- Unfortunately fluid and parenchymas have the same opacity :-(









































#### Theodore, DSH, MN, 12 years

Collapsed after a trauma with the tea table

Pale mucous membranes











Oliver, Terrier-Mongrel, MN, 15 years

• Senior wellness









### Lucy, Pitbull, FS, 12 years

Back pain

 Now pale mucous membrane and not moving









## Betty, DSH, FS, 17 years

The owner says: She is "different"

Increased grooming

This morning, she didn't climb the bed as usual









# Nalù, Golden-Mongreal, FS, 7 years

Hit by a car yesterday

- · Lethargic
- Vomiting
- TRC >2"