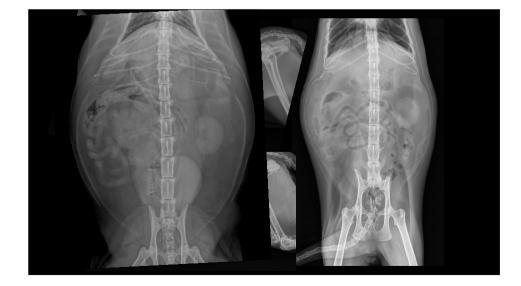

# Nalù, Golden-Mongreal, FS, 7 years

Hit by a car yesterday

- · Lethargic
- Vomiting
- TRC >2"