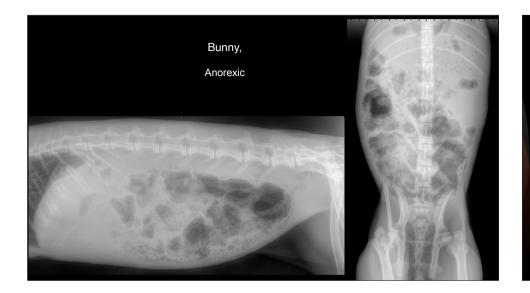

#### Theodore, DSH, MN, 12 years

Collapsed after a trauma with the tea table

Pale mucous membranes

Oliver, Terrier-Mongrel, MN, 15 years

• Senior wellness