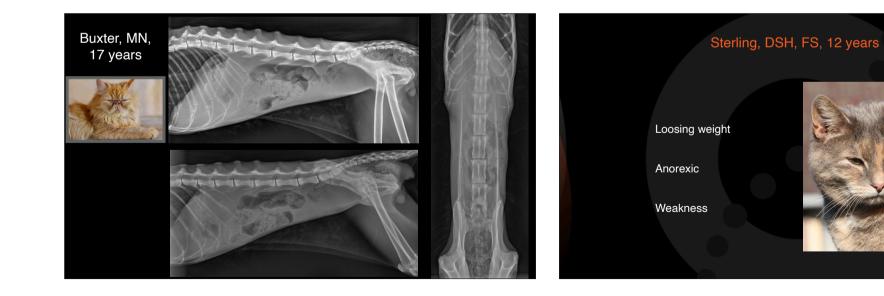

#### Theodore, DSH, MN, 12 years

Collapsed after a trauma with the tea table

Pale mucous membranes

Oliver, Terrier-Mongrel, MN, 15 years

• Senior wellness