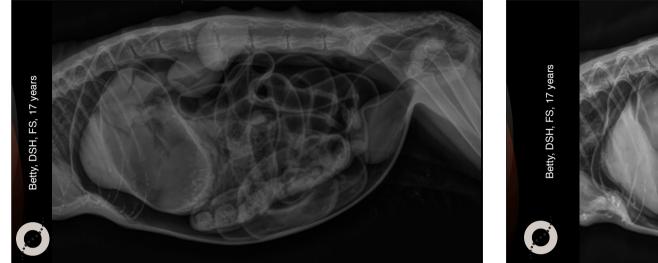

## Betty, DSH, FS, 17 years

The owner says: She is "different"

Increased grooming

This morning, she didn't climb the bed as usual