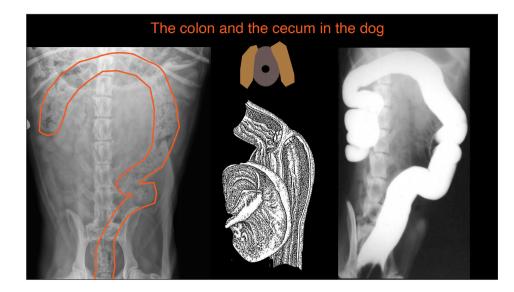

Diagnostic Mindset

Giliola Spattini DVM, PhD, DECVDI

## Why radiology is used in medicine?

- Because they have interactions with the biological tissues
- Because the fat is different than soft tissue :-)
- Unfortunately fluid and parenchymas have the same opacity :-(









































#### Theodore, DSH, MN, 12 years

Collapsed after a trauma with the tea table

Pale mucous membranes











Oliver, Terrier-Mongrel, MN, 15 years

• Senior wellness









### Lucy, Pitbull, FS, 12 years

Back pain

 Now pale mucous membrane and not moving









## Betty, DSH, FS, 17 years

The owner says: She is "different"

Increased grooming

This morning, she didn't climb the bed as usual









# Nalù, Golden-Mongreal, FS, 7 years

Hit by a car yesterday

- · Lethargic
- Vomiting
- TRC >2"