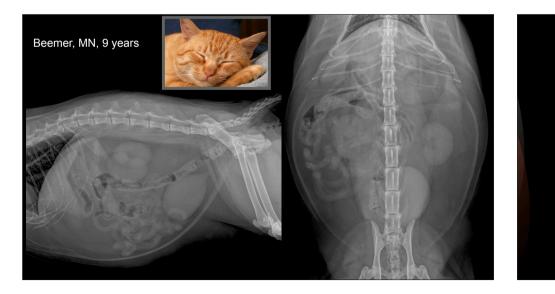

#### Theodore, DSH, MN, 12 years

Collapsed after a trauma with the tea table

Pale mucous membranes

Oliver, Terrier-Mongrel, MN, 15 years

• Senior wellness