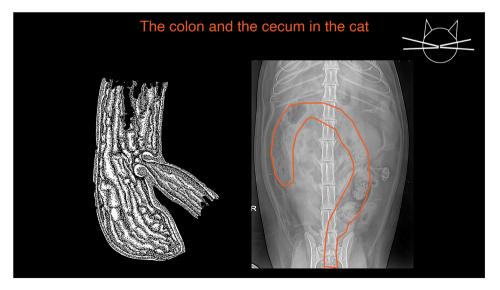

Diagnostic Mindset

Giliola Spattini DVM, PhD, DECVDI

## Why radiology is used in medicine?

- Because they have interactions with the biological tissues
- Because the fat is different than soft tissue :-)
- Unfortunately fluid and parenchymas have the same opacity :-(









































#### Theodore, DSH, MN, 12 years

Collapsed after a trauma with the tea table

Pale mucous membranes











Oliver, Terrier-Mongrel, MN, 15 years

• Senior wellness









### Lucy, Pitbull, FS, 12 years

Back pain

 Now pale mucous membrane and not moving









## Betty, DSH, FS, 17 years

The owner says: She is "different"

Increased grooming

This morning, she didn't climb the bed as usual









# Nalù, Golden-Mongreal, FS, 7 years

Hit by a car yesterday

- · Lethargic
- Vomiting
- TRC >2"