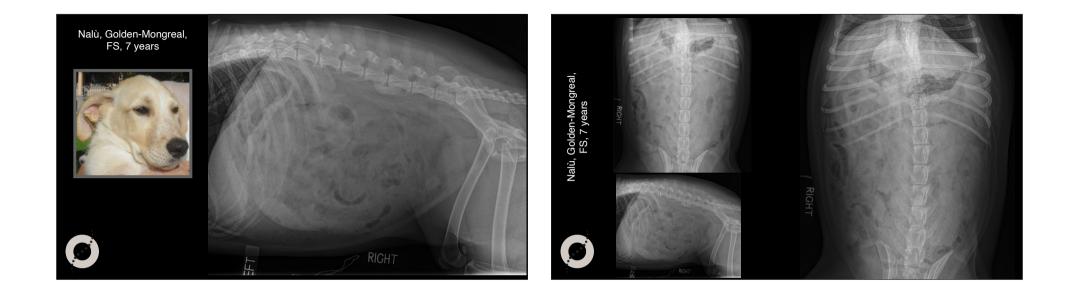

# Nalù, Golden-Mongreal, FS, 7 years

Hit by a car yesterday

- · Lethargic
- Vomiting
- TRC >2"