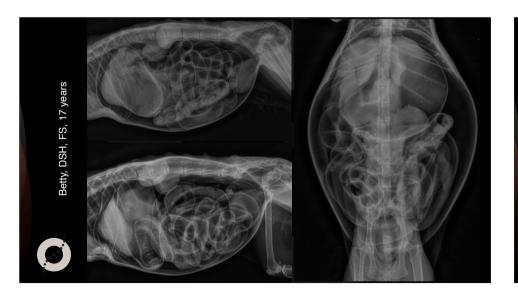

## Betty, DSH, FS, 17 years

The owner says: She is "different"

Increased grooming

This morning, she didn't climb the bed as usual