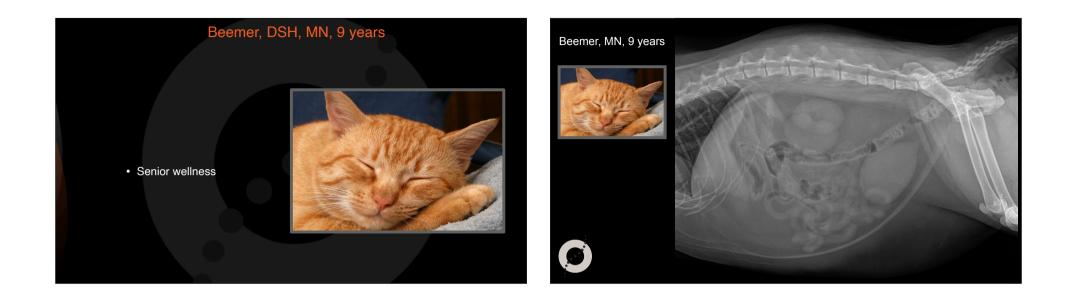

#### Theodore, DSH, MN, 12 years

Collapsed after a trauma with the tea table

Pale mucous membranes

Oliver, Terrier-Mongrel, MN, 15 years

• Senior wellness