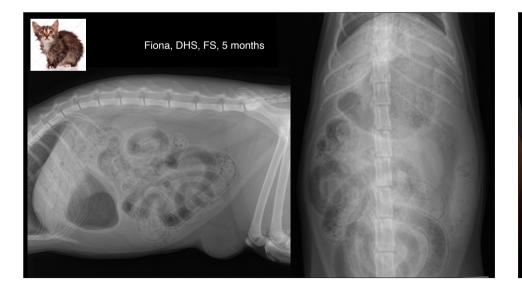

# Nalù, Golden-Mongreal, FS, 7 years

Hit by a car yesterday

- · Lethargic
- Vomiting
- TRC >2"