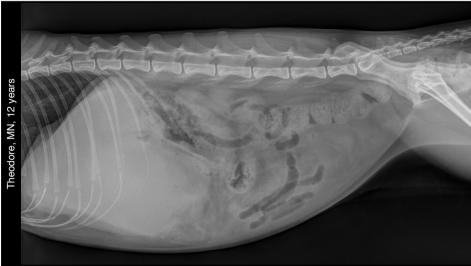

#### Theodore, DSH, MN, 12 years

Collapsed after a trauma with the tea table

Pale mucous membranes

Oliver, Terrier-Mongrel, MN, 15 years

• Senior wellness