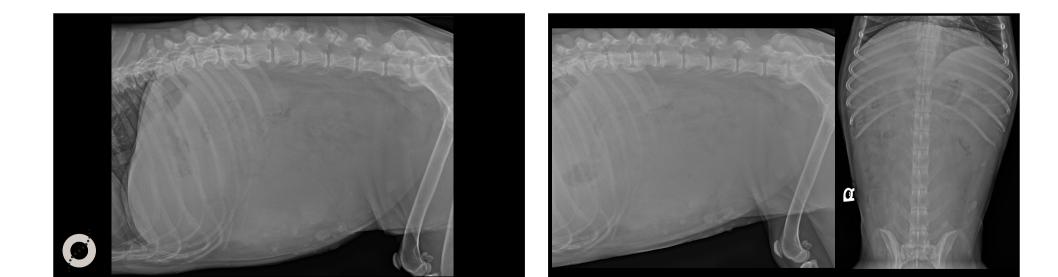

### Lucy, Pitbull, FS, 12 years

Back pain

 Now pale mucous membrane and not moving