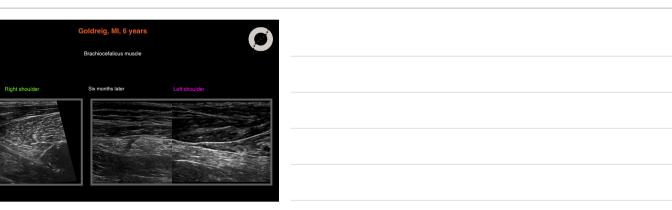

## Ultrasonographic diagnoses

- · Focal area of scattering artefact left supraspinatus
- · Possible chip fracture of the spine of the left scapula
- Suspected sub-acute muscle contusion

0

| a de la                                                                                                          |                                                                                                                                                                                                                                                                                                                                                                                                                                                                                                                                                                                                                                                                                                                                                                                                                                                                                                                                                                                                                                                                                                                                                                                                                                                                                                                                                                                                                                                                                                                                                                                                                                                                                                                                                                                                                                                                                                                                                                                                                                                                                                                           |
|------------------------------------------------------------------------------------------------------------------|---------------------------------------------------------------------------------------------------------------------------------------------------------------------------------------------------------------------------------------------------------------------------------------------------------------------------------------------------------------------------------------------------------------------------------------------------------------------------------------------------------------------------------------------------------------------------------------------------------------------------------------------------------------------------------------------------------------------------------------------------------------------------------------------------------------------------------------------------------------------------------------------------------------------------------------------------------------------------------------------------------------------------------------------------------------------------------------------------------------------------------------------------------------------------------------------------------------------------------------------------------------------------------------------------------------------------------------------------------------------------------------------------------------------------------------------------------------------------------------------------------------------------------------------------------------------------------------------------------------------------------------------------------------------------------------------------------------------------------------------------------------------------------------------------------------------------------------------------------------------------------------------------------------------------------------------------------------------------------------------------------------------------------------------------------------------------------------------------------------------------|
| Pub                                                                                                              | muscle schogenich) X Startch<br>Advancel: Drate Met: Create Mitts: User Guide                                                                                                                                                                                                                                                                                                                                                                                                                                                                                                                                                                                                                                                                                                                                                                                                                                                                                                                                                                                                                                                                                                                                                                                                                                                                                                                                                                                                                                                                                                                                                                                                                                                                                                                                                                                                                                                                                                                                                                                                                                             |
|                                                                                                                  | Save limit liend to Sorted by Best match Display options 🕏                                                                                                                                                                                                                                                                                                                                                                                                                                                                                                                                                                                                                                                                                                                                                                                                                                                                                                                                                                                                                                                                                                                                                                                                                                                                                                                                                                                                                                                                                                                                                                                                                                                                                                                                                                                                                                                                                                                                                                                                                                                                |
| MY HOR PLETES C<br>RESULTS IF YOM<br>*                                                                           | Compared and a second and  |
| Associated data                                                                                                  | Dave ECOST PRACMOS, In reporting, publicity and provide shows an increase in edoparticity. Mancie<br>enhagenisity can be assessed visually, send quarkitatively or quarkitatively using psysteale<br>analysis. La chronic forms of reputatio like inclusion body mp                                                                                                                                                                                                                                                                                                                                                                                                                                                                                                                                                                                                                                                                                                                                                                                                                                                                                                                                                                                                                                                                                                                                                                                                                                                                                                                                                                                                                                                                                                                                                                                                                                                                                                                                                                                                                                                       |
| Boska and Documents Crinical Trial Meta-Analysis Rendomized Controlled Rendom Systematic Reniew Possconton Cents | Event and Statephild and Landon Statement of Macadio Holpson During     Hondrigan Elevent and Annual A |
| 1 year     5 years     10 years     Custom Range                                                                 | Instant Endopending und Change Related to App and Elph Mass Teles.     Here AL, Marker A, Marker M, Hanki M, Garan M, Lange L, Hankin ML,     Hankin A, Lange M, Shari M, Hanki M, Shari M, Lange L, Hankin ML,     Ander M, Shari M,     Marker M, Shari M, Shari M, Shari M, Shari M, Shari M, Shari M,     Shari M, Shari M, Shari M, Shari M, Shari M, Shari M, Shari M,     Shari M, Shari M, Shari M, Shari M, Shari M, Shari M,     Shari M, Shari M, Shari M, Shari M, Shari M, Shari M,     Hankin M, Shari M, Shari M, Shari M, Shari M, Shari M,     Hankin M, Shari M, Shari M, Shari M, Shari M,     Hankin M, Shari M, Shari M, Shari M, Shari M,     Hankin M,     Hankin M, Shari M, Shari M, Shari M,     Hankin M,      |