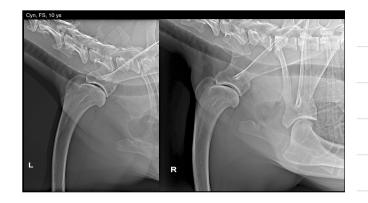

## Cin, Greyhound, FS, 10 years

## Ultrasonographic diagnoses

- · Focal area of scattering artefact left supraspinatus
- · Possible chip fracture of the spine of the left scapula
- Suspected sub-acute muscle contusion

0

| a de la                                                                                                          |                                                                                                                                                                                                                                                                                                                                                                                                                                                                                                                                                                                                                                                                                                                                                                                                                                                                                                                                                                                                                                                                                                                                                                                                                                                                                                                                                                                                                                                                                                                                                                                                                                                                                                                                                                                                                                                                                                                                                                                                                                                                                                                           |
|------------------------------------------------------------------------------------------------------------------|---------------------------------------------------------------------------------------------------------------------------------------------------------------------------------------------------------------------------------------------------------------------------------------------------------------------------------------------------------------------------------------------------------------------------------------------------------------------------------------------------------------------------------------------------------------------------------------------------------------------------------------------------------------------------------------------------------------------------------------------------------------------------------------------------------------------------------------------------------------------------------------------------------------------------------------------------------------------------------------------------------------------------------------------------------------------------------------------------------------------------------------------------------------------------------------------------------------------------------------------------------------------------------------------------------------------------------------------------------------------------------------------------------------------------------------------------------------------------------------------------------------------------------------------------------------------------------------------------------------------------------------------------------------------------------------------------------------------------------------------------------------------------------------------------------------------------------------------------------------------------------------------------------------------------------------------------------------------------------------------------------------------------------------------------------------------------------------------------------------------------|
| Pub                                                                                                              | muscle schogenich) X Startch<br>Advancel: Drate Met: Create Mitts: User Guide                                                                                                                                                                                                                                                                                                                                                                                                                                                                                                                                                                                                                                                                                                                                                                                                                                                                                                                                                                                                                                                                                                                                                                                                                                                                                                                                                                                                                                                                                                                                                                                                                                                                                                                                                                                                                                                                                                                                                                                                                                             |
|                                                                                                                  | Save limit liend to Sorted by Best match Display options 🕏                                                                                                                                                                                                                                                                                                                                                                                                                                                                                                                                                                                                                                                                                                                                                                                                                                                                                                                                                                                                                                                                                                                                                                                                                                                                                                                                                                                                                                                                                                                                                                                                                                                                                                                                                                                                                                                                                                                                                                                                                                                                |
| MY HOR PLETES C<br>RESULTS IF YOM<br>*                                                                           | Compared and a second and  |
| Associated data                                                                                                  | Dave ECOST PRACMOS, In reporting, publicity and provide shows an increase in edoparticity. Mancie<br>enhagenisity can be assessed visually, send quarkitatively or quarkitatively using psysteale<br>analysis. La chronic forms of reputatio like inclusion body mp                                                                                                                                                                                                                                                                                                                                                                                                                                                                                                                                                                                                                                                                                                                                                                                                                                                                                                                                                                                                                                                                                                                                                                                                                                                                                                                                                                                                                                                                                                                                                                                                                                                                                                                                                                                                                                                       |
| Boska and Documents Crinical Trial Meta-Analysis Rendomized Controlled Rendom Systematic Reniew Possconton Cents | Event and Statephild and Landon Statement of Macadio Holpson During     Hondrigan Elevent and Annual A |
| 1 year     5 years     10 years     Custom Range                                                                 | Instant Endopending und Change Related to App and Elph Mass Teles.     Here AL, Marker A, Marker M, Hanki M, Garan M, Lange L, Hankin ML,     Hankin A, Lange M, Shari M, Hanki M, Shari M, Lange L, Hankin ML,     Ander M, Shari M,     Marker M, Shari M, Shari M, Shari M, Shari M, Shari M, Shari M,     Shari M, Shari M, Shari M, Shari M, Shari M, Shari M, Shari M,     Shari M, Shari M, Shari M, Shari M, Shari M, Shari M,     Shari M, Shari M, Shari M, Shari M, Shari M, Shari M,     Hankin M, Shari M, Shari M, Shari M, Shari M, Shari M,     Hankin M, Shari M, Shari M, Shari M, Shari M,     Hankin M, Shari M, Shari M, Shari M, Shari M,     Hankin M,     Hankin M, Shari M, Shari M, Shari M,     Hankin M,      |