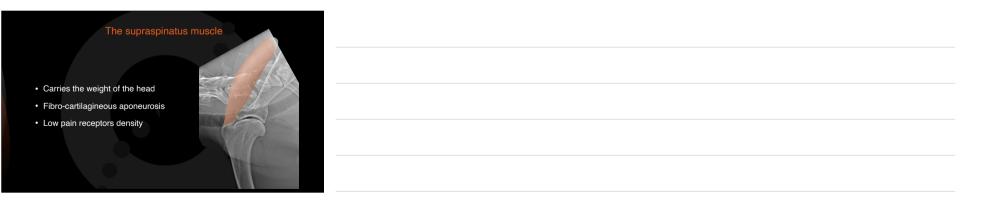

Cin, Greyhound, FS, 10 years



· Since then, third-degree lameness left front limb

• Mild improvement on NSAID and pain killers





## Cin, Greyhound, FS, 10 years

- She cries if touched
- Neurologic problem?
- Not possible to localise the pain





















## Cin, Greyhound, FS, 10 years

## Ultrasonographic diagnoses

- · Focal area of scattering artefact left supraspinatus
- · Possible chip fracture of the spine of the left scapula
- Suspected sub-acute muscle contusion

0























| a de la                                                                                                          |