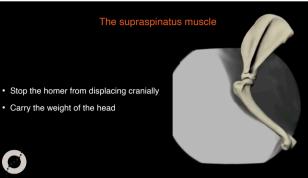

Cin, Greyhound, FS, 10 years



· Since then, third-degree lameness left front limb

• Mild improvement on NSAID and pain killers





## Cin, Greyhound, FS, 10 years

- She cries if touched
- Neurologic problem?
- Not possible to localise the pain





















## Cin, Greyhound, FS, 10 years

## Ultrasonographic diagnoses

- · Focal area of scattering artefact left supraspinatus
- · Possible chip fracture of the spine of the left scapula
- Suspected sub-acute muscle contusion

0























| a de la                                                                                                          |