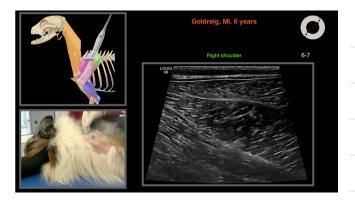

Cin, Greyhound, FS, 10 years



· Since then, third-degree lameness left front limb

• Mild improvement on NSAID and pain killers





## Cin, Greyhound, FS, 10 years

- She cries if touched
- Neurologic problem?
- Not possible to localise the pain





















## Cin, Greyhound, FS, 10 years

## Ultrasonographic diagnoses

- · Focal area of scattering artefact left supraspinatus
- · Possible chip fracture of the spine of the left scapula
- Suspected sub-acute muscle contusion

0























| a de la                                                                                                          |