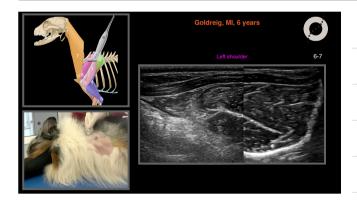

## Ultrasonographic diagnoses

- · Focal area of scattering artefact left supraspinatus
- · Possible chip fracture of the spine of the left scapula
- Suspected sub-acute muscle contusion

0

| a de la                                                                                                          |                                                                                                                                                                                                                                                                                                                                                                                                                                                                                                                                                                                                                                                                                                                                                                                                                                                                                                                                                                                                                                                                                                                                                                                                                                                                                                                                                                                                                                                                                                                                                                                                                                                                                                                                                                                                                                                                                                                                                                                                                                                                                                                           |
|------------------------------------------------------------------------------------------------------------------|---------------------------------------------------------------------------------------------------------------------------------------------------------------------------------------------------------------------------------------------------------------------------------------------------------------------------------------------------------------------------------------------------------------------------------------------------------------------------------------------------------------------------------------------------------------------------------------------------------------------------------------------------------------------------------------------------------------------------------------------------------------------------------------------------------------------------------------------------------------------------------------------------------------------------------------------------------------------------------------------------------------------------------------------------------------------------------------------------------------------------------------------------------------------------------------------------------------------------------------------------------------------------------------------------------------------------------------------------------------------------------------------------------------------------------------------------------------------------------------------------------------------------------------------------------------------------------------------------------------------------------------------------------------------------------------------------------------------------------------------------------------------------------------------------------------------------------------------------------------------------------------------------------------------------------------------------------------------------------------------------------------------------------------------------------------------------------------------------------------------------|
| Pub                                                                                                              | muscle schogenich) X Startch<br>Advancel: Drate Met: Create Mitts: User Guide                                                                                                                                                                                                                                                                                                                                                                                                                                                                                                                                                                                                                                                                                                                                                                                                                                                                                                                                                                                                                                                                                                                                                                                                                                                                                                                                                                                                                                                                                                                                                                                                                                                                                                                                                                                                                                                                                                                                                                                                                                             |
|                                                                                                                  | Save limit liend to Sorted by Best match Display options 🕏                                                                                                                                                                                                                                                                                                                                                                                                                                                                                                                                                                                                                                                                                                                                                                                                                                                                                                                                                                                                                                                                                                                                                                                                                                                                                                                                                                                                                                                                                                                                                                                                                                                                                                                                                                                                                                                                                                                                                                                                                                                                |
| MY HOR PLETES C<br>RESULTS IF YOM<br>*                                                                           | Compared and a second and  |
| Associated data                                                                                                  | Dave ECOST PRACMOS, In reporting, publicity and provide shows an increase in edoparticity. Mancie<br>enhagenisity can be assessed visually, send quarkitatively or quarkitatively using psysteale<br>analysis. La chronic forms of reputatio like inclusion body mp                                                                                                                                                                                                                                                                                                                                                                                                                                                                                                                                                                                                                                                                                                                                                                                                                                                                                                                                                                                                                                                                                                                                                                                                                                                                                                                                                                                                                                                                                                                                                                                                                                                                                                                                                                                                                                                       |
| Boska and Documents Crinical Trial Meta-Analysis Rendomized Controlled Rendom Systematic Reniew Possconton Cents | Event and Statephild and Landon Statement of Macadio Holpson During     Hondrigan Elevent and Annual A |
| 1 year     5 years     10 years     Custom Range                                                                 | Instant Endopending und Change Related to App and Elph Mass Teles.     Here AL, Marker A, Marker M, Hanki M, Garan M, Lange L, Hankin ML,     Hankin A, Lange M, Shari M, Hanki M, Shari M, Lange L, Hankin ML,     Ander M, Shari M,     Marker M, Shari M, Shari M, Shari M, Shari M, Shari M, Shari M,     Shari M, Shari M, Shari M, Shari M, Shari M, Shari M, Shari M,     Shari M, Shari M, Shari M, Shari M, Shari M, Shari M,     Shari M, Shari M, Shari M, Shari M, Shari M, Shari M,     Hankin M, Shari M, Shari M, Shari M, Shari M, Shari M,     Hankin M, Shari M, Shari M, Shari M, Shari M,     Hankin M, Shari M, Shari M, Shari M, Shari M,     Hankin M,     Hankin M, Shari M, Shari M, Shari M,     Hankin M,      |