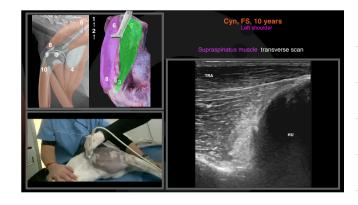

## Cin, Greyhound, FS, 10 years

## Ultrasonographic diagnoses

- · Focal area of scattering artefact left supraspinatus
- · Possible chip fracture of the spine of the left scapula
- Suspected sub-acute muscle contusion

0

| a de la                                                                                                          |                                                                                                                                                                                                                                                                                                                                                                                                                                                                                                                                                                                                                                                                                                                                                                                                                                                                                                                                                                                                                                                                                                                                                                                                                                                                                                                                                                                                                                                                                                                                                                                                                                                                                                                                                                                                                                                                                                                                                                                                                                                                                                                           |
|------------------------------------------------------------------------------------------------------------------|---------------------------------------------------------------------------------------------------------------------------------------------------------------------------------------------------------------------------------------------------------------------------------------------------------------------------------------------------------------------------------------------------------------------------------------------------------------------------------------------------------------------------------------------------------------------------------------------------------------------------------------------------------------------------------------------------------------------------------------------------------------------------------------------------------------------------------------------------------------------------------------------------------------------------------------------------------------------------------------------------------------------------------------------------------------------------------------------------------------------------------------------------------------------------------------------------------------------------------------------------------------------------------------------------------------------------------------------------------------------------------------------------------------------------------------------------------------------------------------------------------------------------------------------------------------------------------------------------------------------------------------------------------------------------------------------------------------------------------------------------------------------------------------------------------------------------------------------------------------------------------------------------------------------------------------------------------------------------------------------------------------------------------------------------------------------------------------------------------------------------|
| Pub                                                                                                              | muscle schogenich) X Startch<br>Advancel: Drate Met: Create Mitts: User Guide                                                                                                                                                                                                                                                                                                                                                                                                                                                                                                                                                                                                                                                                                                                                                                                                                                                                                                                                                                                                                                                                                                                                                                                                                                                                                                                                                                                                                                                                                                                                                                                                                                                                                                                                                                                                                                                                                                                                                                                                                                             |
|                                                                                                                  | Save limit liend to Sorted by Best match Display options 🕏                                                                                                                                                                                                                                                                                                                                                                                                                                                                                                                                                                                                                                                                                                                                                                                                                                                                                                                                                                                                                                                                                                                                                                                                                                                                                                                                                                                                                                                                                                                                                                                                                                                                                                                                                                                                                                                                                                                                                                                                                                                                |
| MY HOR PLETES C<br>RESULTS IF YOM<br>*                                                                           | Compared and a second and  |
| Associated data                                                                                                  | Dave ECOST PRACMOS, In reporting, publicity and provide shows an increase in edoparticity. Mancie<br>enhagenisity can be assessed visually, send quarkitatively or quarkitatively using psysteale<br>analysis. La chronic forms of reputatio like inclusion body mp                                                                                                                                                                                                                                                                                                                                                                                                                                                                                                                                                                                                                                                                                                                                                                                                                                                                                                                                                                                                                                                                                                                                                                                                                                                                                                                                                                                                                                                                                                                                                                                                                                                                                                                                                                                                                                                       |
| Boska and Documents Crinical Trial Meta-Analysis Rendomized Controlled Rendom Systematic Reniew Possconton Cents | Event and Statephild and Landon Statement of Macadio Holpson During     Hondrigan Elevent and Annual A |
| 1 year     5 years     10 years     Custom Range                                                                 | Instant Endopending und Change Related to App and Elph Mass Teles.     Here AL, Marker A, Marker M, Hanki M, Garan M, Lange L, Hankin ML,     Hankin A, Lange M, Shari M, Hanki M, Shari M, Lange L, Hankin ML,     Ander M, Shari M,     Marker M, Shari M, Shari M, Shari M, Shari M, Shari M, Shari M,     Shari M, Shari M, Shari M, Shari M, Shari M, Shari M, Shari M,     Shari M, Shari M, Shari M, Shari M, Shari M, Shari M,     Shari M, Shari M, Shari M, Shari M, Shari M, Shari M,     Hankin M, Shari M, Shari M, Shari M, Shari M, Shari M,     Hankin M, Shari M, Shari M, Shari M, Shari M,     Hankin M, Shari M, Shari M, Shari M, Shari M,     Hankin M,     Hankin M, Shari M, Shari M, Shari M,     Hankin M,      |