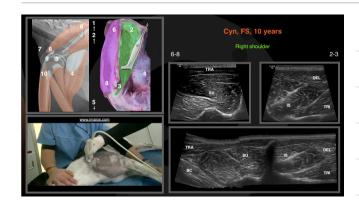

## Cin, Greyhound, FS, 10 years

## Ultrasonographic diagnoses

- · Focal area of scattering artefact left supraspinatus
- · Possible chip fracture of the spine of the left scapula
- Suspected sub-acute muscle contusion

0

| a de la                                                                                                          |                                                                                                                                                                                                                                                                                                                                                                                                                                                                                                                                                                                                                                                                                                                                                                                                                                                                                                                                                                                                                                                                                                                                                                                                                                                                                                                                                                                                                                                                                                                                                                                                                                                                                                                                                                                                                                                                                                                                                                                                                                                                                                                           |
|------------------------------------------------------------------------------------------------------------------|---------------------------------------------------------------------------------------------------------------------------------------------------------------------------------------------------------------------------------------------------------------------------------------------------------------------------------------------------------------------------------------------------------------------------------------------------------------------------------------------------------------------------------------------------------------------------------------------------------------------------------------------------------------------------------------------------------------------------------------------------------------------------------------------------------------------------------------------------------------------------------------------------------------------------------------------------------------------------------------------------------------------------------------------------------------------------------------------------------------------------------------------------------------------------------------------------------------------------------------------------------------------------------------------------------------------------------------------------------------------------------------------------------------------------------------------------------------------------------------------------------------------------------------------------------------------------------------------------------------------------------------------------------------------------------------------------------------------------------------------------------------------------------------------------------------------------------------------------------------------------------------------------------------------------------------------------------------------------------------------------------------------------------------------------------------------------------------------------------------------------|
| Pub                                                                                                              | muscle schogenich) X Startch<br>Advancel: Drate Met: Create Mitts: User Guide                                                                                                                                                                                                                                                                                                                                                                                                                                                                                                                                                                                                                                                                                                                                                                                                                                                                                                                                                                                                                                                                                                                                                                                                                                                                                                                                                                                                                                                                                                                                                                                                                                                                                                                                                                                                                                                                                                                                                                                                                                             |
|                                                                                                                  | Save limit liend to Sorted by Best match Display options 🕏                                                                                                                                                                                                                                                                                                                                                                                                                                                                                                                                                                                                                                                                                                                                                                                                                                                                                                                                                                                                                                                                                                                                                                                                                                                                                                                                                                                                                                                                                                                                                                                                                                                                                                                                                                                                                                                                                                                                                                                                                                                                |
| MY HOR PLETES C<br>RESULTS IF YOM<br>*                                                                           | Compared and a second and  |
| Associated data                                                                                                  | Dave ECOST PRACMOS, In reporting, publicity and provide shows an increase in edoparticity. Mancie<br>enhagenisity can be assessed visually, send quarkitatively or quarkitatively using psysteale<br>analysis. La chronic forms of reputatio like inclusion body mp                                                                                                                                                                                                                                                                                                                                                                                                                                                                                                                                                                                                                                                                                                                                                                                                                                                                                                                                                                                                                                                                                                                                                                                                                                                                                                                                                                                                                                                                                                                                                                                                                                                                                                                                                                                                                                                       |
| Boska and Documents Crinical Trial Meta-Analysis Rendomized Controlled Rendom Systematic Reniew Possconton Cents | Event and Statephild and Landon Statement of Macadio Holpson During     Hondrigan Elevent and Annual A |
| 1 year     5 years     10 years     Custom Range                                                                 | Instant Endopending und Change Related to App and Elph Mass Teles.     Here AL, Marker A, Marker M, Hanki M, Garan M, Lange L, Hankin ML,     Hankin A, Lange M, Shari M, Hanki M, Shari M, Lange L, Hankin ML,     Ander M, Shari M,     Marker M, Shari M, Shari M, Shari M, Shari M, Shari M, Shari M,     Shari M, Shari M, Shari M, Shari M, Shari M, Shari M, Shari M,     Shari M, Shari M, Shari M, Shari M, Shari M, Shari M,     Shari M, Shari M, Shari M, Shari M, Shari M, Shari M,     Hankin M, Shari M, Shari M, Shari M, Shari M, Shari M,     Hankin M, Shari M, Shari M, Shari M, Shari M,     Hankin M, Shari M, Shari M, Shari M, Shari M,     Hankin M,     Hankin M, Shari M, Shari M, Shari M,     Hankin M,      |