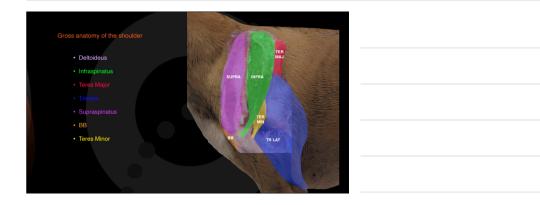

Cin, Greyhound, FS, 10 years



· Since then, third-degree lameness left front limb

• Mild improvement on NSAID and pain killers





## Cin, Greyhound, FS, 10 years

- She cries if touched
- Neurologic problem?
- Not possible to localise the pain





















## Cin, Greyhound, FS, 10 years

## Ultrasonographic diagnoses

- · Focal area of scattering artefact left supraspinatus
- · Possible chip fracture of the spine of the left scapula
- Suspected sub-acute muscle contusion

0























| a de la                                                                                                          |